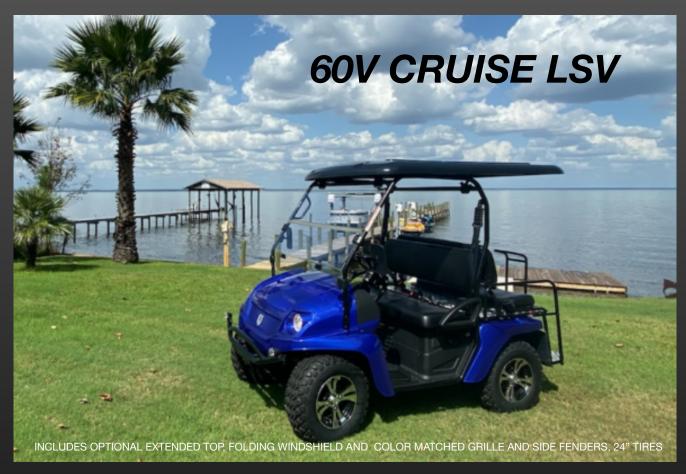

## STREET LEGAL CARTS AND LSV

ENGINE: 5000 WATT. 60V BRUSHLESS DC MOTOR

HORSEPOWER: 13 HP (PEAK) 9 HP (RATED)

GROUND CLEARANCE: 10

**DRIVETRAIN:** 

**BRAKES:** 

SUSPENSION: (FRONT) McPHERSON INDEPENDENT

(REAR) INDEPENDENT DUAL A-ARM BATTERIES: 60V MAINTENANCE FREE GEL

SHAFT , TRUE 2WD (UNLOCKING OPTIONAL)
4 WHEEL VENTILATED HYDRAULIC DISC

WHEELS: 12" ALUMINUM 8 SPOKE

TIRES: 20" MULTI-TERRAIN (ALL-TERRAIN OPTIONAL)
TOWING CAPACITY: 600 LBS VIA REAR MOUNTED 2" RECEIVER
MEASUREMENTS: 74"H X54"W X 103" L, WEIGHT 880 LBS

ALL LSV INCLUDE: HEADLIGHTS, TAILLIGHTS, TURN SIGNALS, SIDE MIRRORS, HORN, REAR FOLDING SEAT, SEAT BELTS F/R, REAR GRAB BAR, FRONT BUMPER WITH ACC MOUNT, PAINTED FRONT COWL, 2 PASS HARDTOP, DIGITAL GUAGES, 12V CHARGING PORT, LARGE STORAGE, 3" TUBE FRAME WITH SOLID BOTTOM PROTECTOR